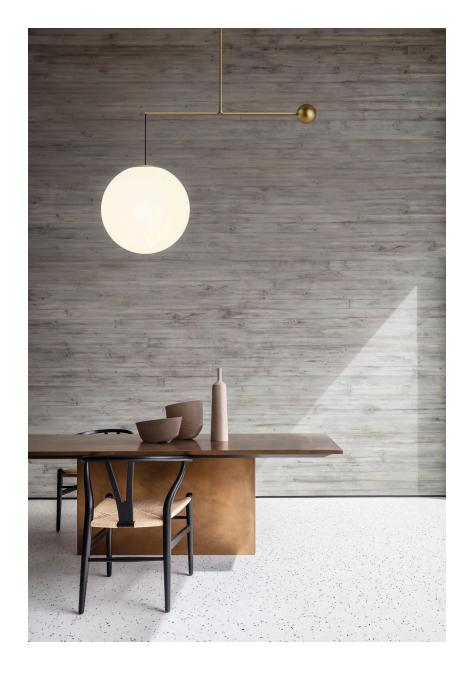

## Malamata

design by Schulab

The light can be used in different positions thanks to a counterweight in the form of a sphere with a button that enables adjustment. By pushing this button, a spring is activated, moving the counterweight down the lamp and thus changing the position of the diffuser.

The particular feature of this project (apart from its movement) is the large size of the diffuser available (48 cm). It is also available in a smaller 22 cm version

## Concept

The range of Malamata lights (named to recall the designer's Israeli roots, drawing on the Hebrew meaning of 'up and down') is characterised by the possibility of a variety of diffuser positions.