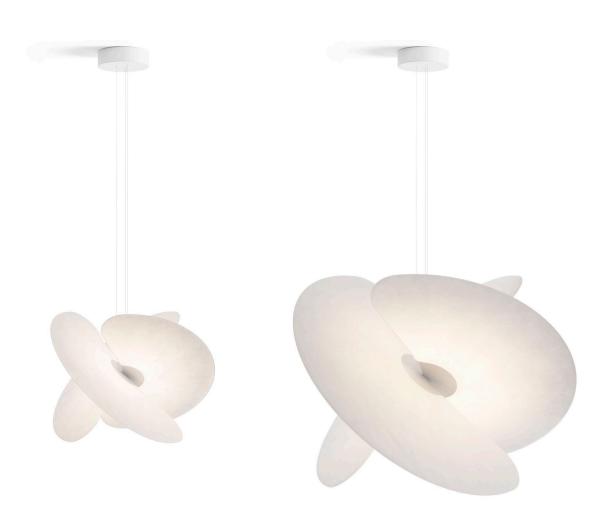

## Levante

design by Marco Spatti

Fruit of the designer's creative intuition, combined with Luceplan's carefully-researched materials, technology and planning expertise, this is a strong-impact exciting pendant light: a new key feature in domestic living areas as well as for contract use.

The light is large yet the overall image is ethereal, like an object floating through space.

## Concept

Levante (a name which conjures up lightness and wind but also makes a clear reference to oriental aesthetics) comes from an intersection of three large fans, and is made of an unusual material for the design sector - it comes instead from the food industry, looking like rice paper and able to evenly diffuse its light around the whole area.