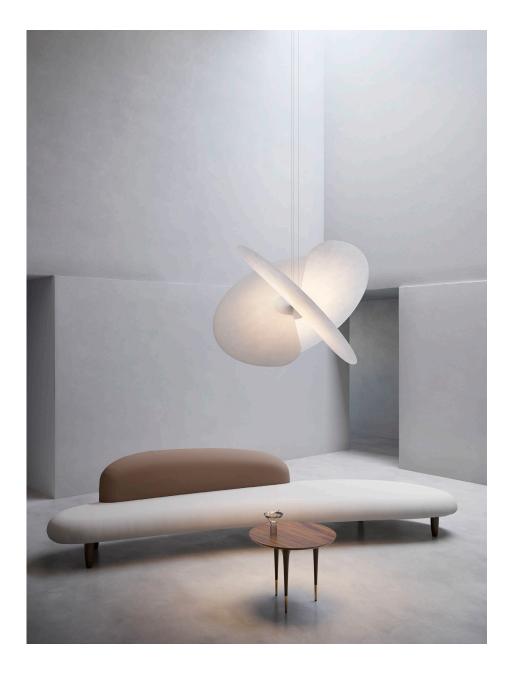

## Levante

design by Marco Spatti

Fruit of the designer's creative intuition, combined with Luceplan's carefully-researched materials, technology and planning expertise, this is a strong-impact exciting pendant light: a new key feature in domestic living areas as well as for contract use.

The light is large yet the overall image is ethereal, like an object floating through space.

## Concept

Levante (a name which conjures up lightness and wind but also makes a clear reference to oriental aesthetics) comes from an intersection of three large fans, and is made of an unusual material for the design sector - it comes instead from the food industry, looking like rice paper and able to evenly diffuse its light around the whole area.