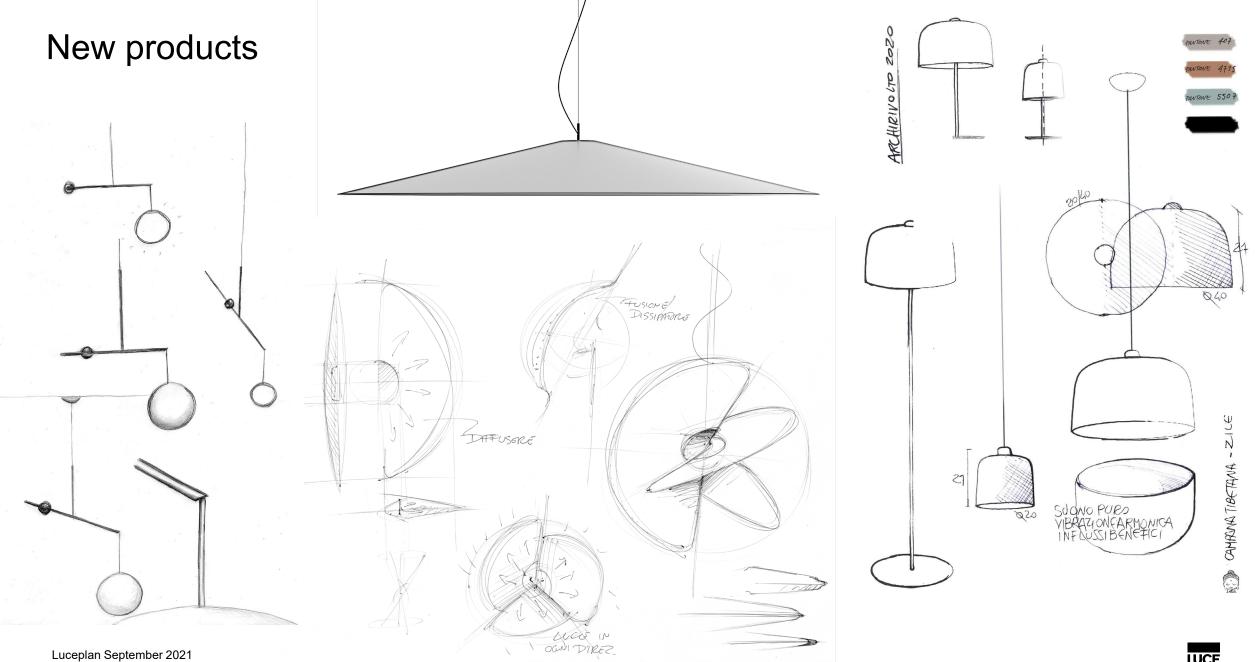

# **New Lighting Collections 2021**

Koiné

Levante

Malamata

Zile

Elegance and purity in form characterize the "Koinè" family of pendant lights, named for its meaning of "shared language" and for its shapes which make it extremely versatile.

The true heart of the project is not, however, its geometry but the light source itself. This is the hugely innovative feature of Koinè. The light source features a specially designed mineral lens. The light beam distributed by the lens is homogenous and distinct, a broad cone of light with clearly-defined edges. The border between light and shade is thus sharp, not blurred.

## Concept

Thanks to careful light orientation, Koinè avoids dazzling effects, guaranteeing a pleasant lighting experience. The reflector is a shade that mainly plays a decorative role. Koinè comes in three sizes (110, 55 and 37 cm diameter) and always take up limited height space. The ceiling rose design reflects that of the diffuser.