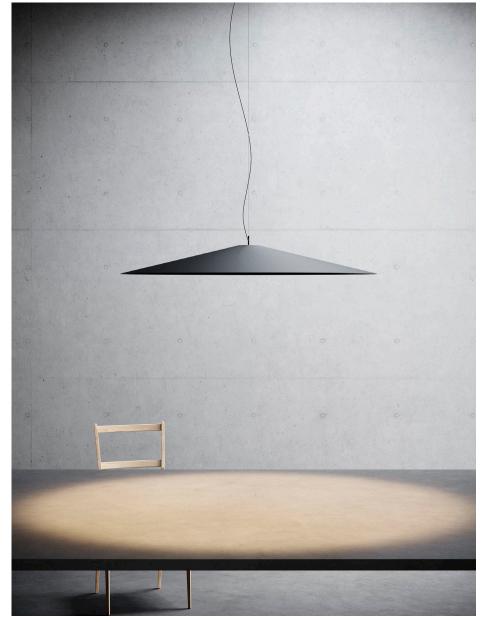

## Levante

design by Marco Spatti

Fruit of the designer's creative intuition, combined with Luceplan's carefully-researched materials, technology and planning expertise, this is a strong-impact exciting pendant light: a new key feature in domestic living areas as well as for contract use.

The light is large yet the overall image is ethereal, like an object floating through space.

## Concept

Levante (a name which conjures up lightness and wind but also makes a clear reference to oriental aesthetics) comes from an intersection of three large fans, and is made of an unusual material for the design sector - it comes instead from the food industry, looking like rice paper and able to evenly diffuse its light around the whole area.