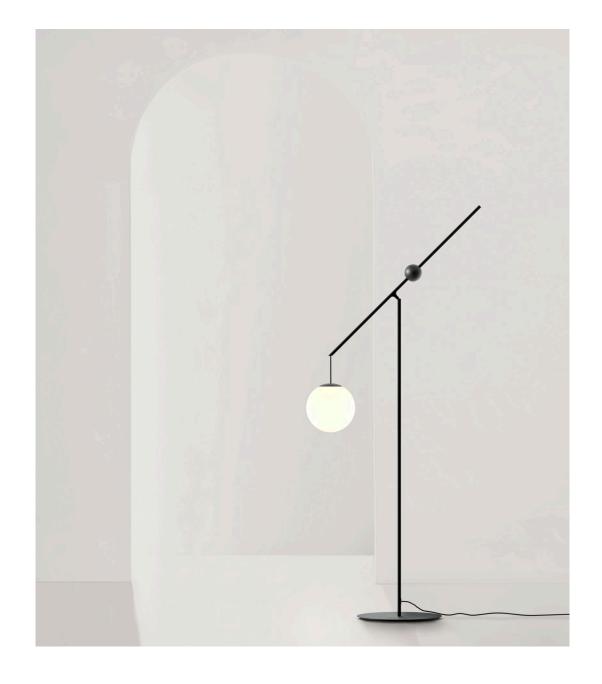

## Malamata

design by Schulab

The light can be used in different positions thanks to a counterweight in the form of a sphere with a button that enables adjustment. By pushing this button, a spring is activated, moving the counterweight down the lamp and thus changing the position of the diffuser.

The particular feature of this project (apart from its movement) is the large size of the diffuser available (48 cm). It is also available in a smaller 22 cm version

## Concept

The range of Malamata lights (named to recall the designer's Israeli roots, drawing on the Hebrew meaning of 'up and down') is characterised by the possibility of a variety of diffuser positions.

## Diffused light adjustable

The smaller diffuser is suitable also for the floor version, maintaining the great flexibility

<u>Tipology</u>: suspension - wall - floor

Finishes: matt black, brass