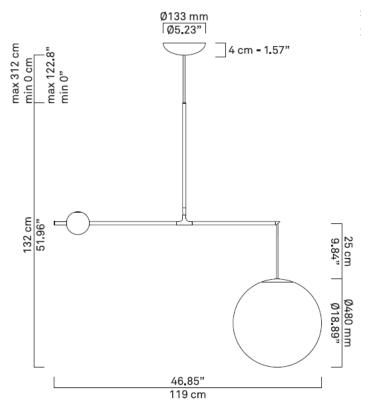

The particular feature of this project (apart from its movement) is the large size of the diffuser available (48 cm). It is also available in a smaller 22 cm version

#### **Dimensions:**

- suspension

structure: 106 x 86 / 119 x 132 cm

diffusor: Ø 22 / 48 cm

ceiling rose: Ø 13 x 4 cm

- wall

structure: 152 x 33 cm

diffusor: Ø 22 cm