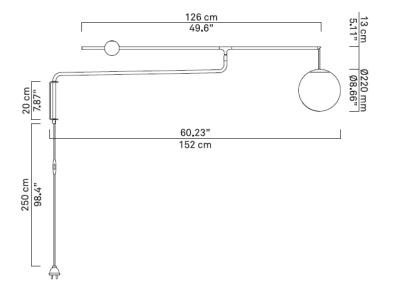

## Diffused light adjustable

The lamp is also available in wall version, composed by two articulated arms that give great flexibility in the positioning of the diffuser.

#### **Dimensions:**

- suspension

structure: 106 x 86 / 119 x 132 cm

diffusor: Ø 22 / 48 cm

ceiling rose: Ø 13 x 4 cm

- wall

structure: 152 x 33 cm

diffusor: Ø 22 cm

ceiling rose: Ø 6 x 10 cm

- floor

structure: 96 x 150 cm

diffusor: Ø 22 cm

B01A22

B01T22