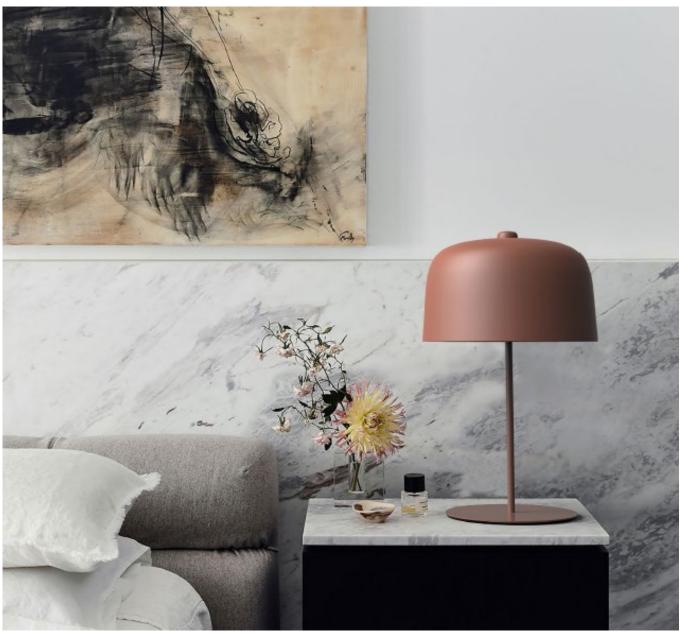

#### **Dimmability**:

Phase cut / dimmer on board

**Zile** design by Archirivolto

The Zile light range, named for its diffuser shape which resembles a Tibetan bell, features a minimalist design. The range comprises floor lamps, table lamps and pendant lights.

## Concept

Zile is, in all respects, an eco-friendly light. The lampshade is made of a long-lasting bioplastic (PLA) which is normally used in the packaging industry as a compostable material. It is composed of 80% renewable sources as it is made from by-products in production of industrial use, i.e sugar., sugarcane, corn and cellulose, with manufacturing processes being of low environmental impact (with limited C02 emissions). Almost all the lamp's elements are recyclable and/or recycled.

<u>Tipology</u>: suspension – table\* - floor\*

Finishes: matt white, matt black, matt dove gray, matt brick red

#### **Dimensions:**

shade: Ø 20 x 20 / 40 x 25 cm

Ceiling rose: Ø 13 x 4 cm