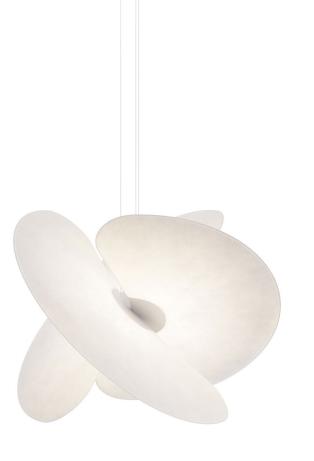

## Levante

design by Marco Spatti

Fruit of the designer's creative intuition, combined with Luceplan's carefully-researched materials, technology and planning expertise, this is a strong-impact exciting pendant light: a new key feature in domestic living areas as well as for contract use.

The light is large yet the overall image is ethereal, like an object floating through space.

## Concept

Levante (a name which conjures up lightness and wind but also makes a clear reference to oriental aesthetics) comes from an intersection of three large fans, and is made of an unusual material for the design sector - it comes instead from the food industry, looking like rice paper and able to evenly diffuse its light around the whole area.

#### **Dimensions:**

structure: Ø 62 / 102 cm

Ceiling rose: Ø 16 x 6 cm

#### Light source:

Led module, 2700 e 3000 K, CRI 90, 25 W - 2750\* Im (Ø 62 cn 46 W - 5500\* Im, (Ø 110 cm)

\* Nominal value