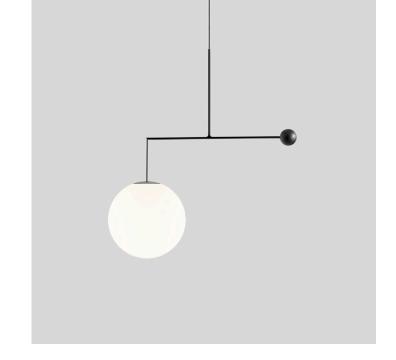

## Malamata

design by Schulab

The light can be used in different positions thanks to a counterweight in the form of a sphere with a button that enables adjustment. By pushing this button, a spring is activated, moving the counterweight down the lamp and thus changing the position of the diffuser.

The particular feature of this project (apart from its movement) is the large size of the diffuser available (48 cm). It is also available in a smaller 22 cm version

## Concept

The range of Malamata lights (named to recall the designer's Israeli roots, drawing on the Hebrew meaning of 'up and down') is characterised by the possibility of a variety of diffuser positions.