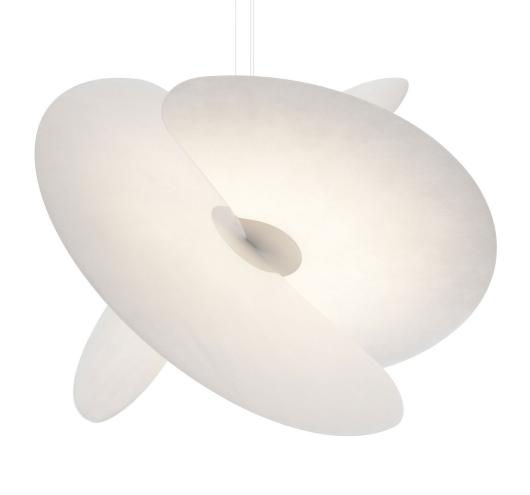

## Levante

design by Marco Spatti

Fruit of the designer's creative intuition, combined with Luceplan's carefully-researched materials, technology and planning expertise, this is a strong-impact exciting pendant light: a new key feature in domestic living areas as well as for contract use.

The light is large yet the overall image is ethereal, like an object floating through space.

## Concept

Levante (a name which conjures up lightness and wind but also makes a clear reference to oriental aesthetics) comes from an intersection of three large fans, and is made of an unusual material for the design sector - it comes instead from the food industry, looking like rice paper and able to evenly diffuse its light around the whole area.

#### **Dimensions:**

structure: Ø 62 / 102 cm

Ceiling rose: Ø 16 x 6 cm

#### Light source:

Led module, 2700 e 3000 K, CRI 90, 25 W - 2750\* Im (Ø 62 cn 46 W - 5500\* Im, (Ø 110 cm)

\* Nominal value