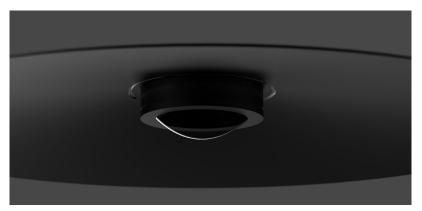

The true heart of the project is not, however, its geometry but the light source itself. This is the hugely innovative feature of Koinè. The light source features a specially designed mineral lens. The light beam distributed by the lens is homogenous and distinct, a broad cone of light with clearly-defined edges. The border between light and shade is thus sharp, not blurred.

## Concept

Thanks to careful light orientation, Koinè avoids dazzling effects, guaranteeing a pleasant lighting experience. The reflector is a shade that mainly plays a decorative role. Koinè comes in three sizes (110, 55 and 37 cm diameter) and always take up limited height space. The ceiling rose design reflects that of the diffuser.

#### Materials:

Aluminium structure, glass lens