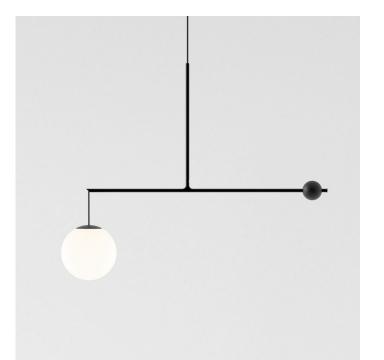

## Malamata

design by Schulab

The light can be used in different positions thanks to a counterweight in the form of a sphere with a button that enables adjustment. By pushing this button, a spring is activated, moving the counterweight down the lamp and thus changing the position of the diffuser.

The particular feature of this project (apart from its movement) is the large size of the diffuser available (48 cm). It is also available in a smaller 22 cm version

## Concept

The range of Malamata lights (named to recall the designer's Israeli roots, drawing on the Hebrew meaning of 'up and down') is characterised by the possibility of a variety of diffuser positions.