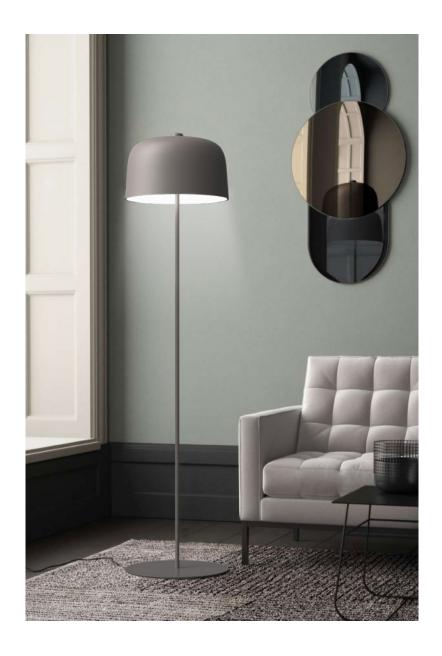

#### **Dimmability**:

Phase cut / dimmer on board

**Zile** design by Archirivolto

The Zile light range, named for its diffuser shape which resembles a Tibetan bell, features a minimalist design. The range comprises floor lamps, table lamps and pendant lights.

## Concept

Zile is, in all respects, an eco-friendly light. The lampshade is made of a long-lasting bioplastic (PLA) which is normally used in the packaging industry as a compostable material. It is composed of 80% renewable sources as it is made from by-products in production of industrial use, i.e sugar., sugarcane, corn and cellulose, with manufacturing processes being of low environmental impact (with limited C02 emissions). Almost all the lamp's elements are recyclable and/or recycled.

<u>Tipology</u>: suspension – table\* - floor\*

Finishes: matt white, matt black, matt dove gray, matt brick red

#### **Dimensions:**

shade: Ø 20 x 20 / 40 x 25 cm

Ceiling rose: Ø 13 x 4 cm