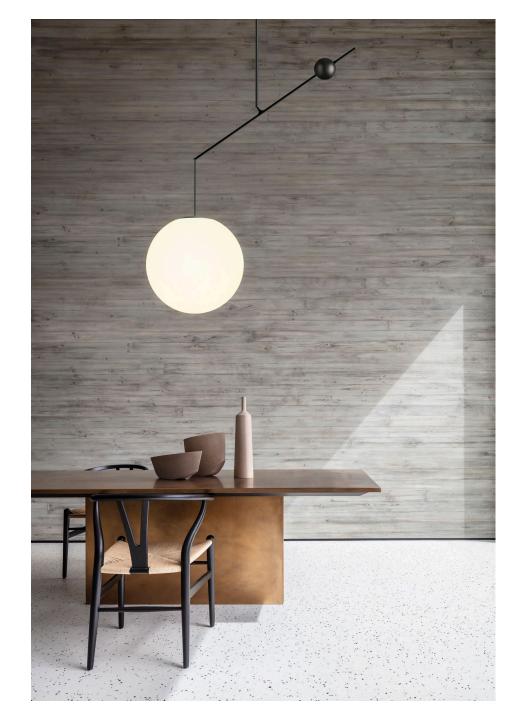

## Malamata

design by Schulab

The light can be used in different positions thanks to a counterweight in the form of a sphere with a button that enables adjustment. By pushing this button, a spring is activated, moving the counterweight down the lamp and thus changing the position of the diffuser.

The particular feature of this project (apart from its movement) is the large size of the diffuser available (48 cm). It is also available in a smaller 22 cm version

## Concept

The range of Malamata lights (named to recall the designer's Israeli roots, drawing on the Hebrew meaning of 'up and down') is characterised by the possibility of a variety of diffuser positions.