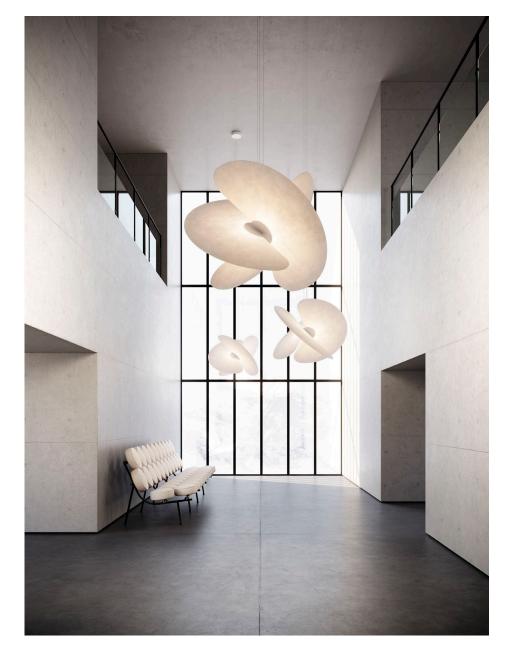

## Levante

design by Marco Spatti

Fruit of the designer's creative intuition, combined with Luceplan's carefully-researched materials, technology and planning expertise, this is a strong-impact exciting pendant light: a new key feature in domestic living areas as well as for contract use.

The light is large yet the overall image is ethereal, like an object floating through space.

## Concept

Levante (a name which conjures up lightness and wind but also makes a clear reference to oriental aesthetics) comes from an intersection of three large fans, and is made of an unusual material for the design sector - it comes instead from the food industry, looking like rice paper and able to evenly diffuse its light around the whole area.