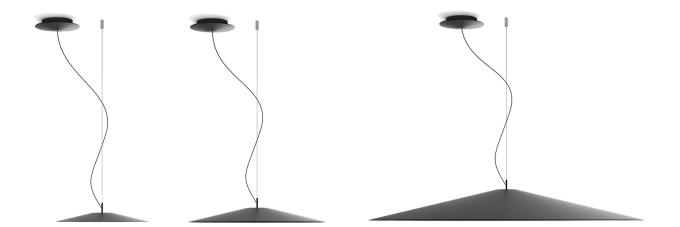

# **New Lighting Collections 2021**

Koiné

Levante

Malamata

Zile

Elegance and purity in form characterize the "Koinè" family of pendant lights, named for its meaning of "shared language" and for its shapes which make it extremely versatile.

The true heart of the project is not, however, its geometry but the light source itself. This is the hugely innovative feature of Koinè. The light source features a specially designed mineral lens. The light beam distributed by the lens is homogenous and distinct, a broad cone of light with clearly-defined edges. The border between light and shade is thus sharp, not blurred.

## Concept

Thanks to careful light orientation, Koinè avoids dazzling effects, guaranteeing a pleasant lighting experience. The reflector is a shade that mainly plays a decorative role. Koinè comes in three sizes (110, 55 and 37 cm diameter) and always take up limited height space. The ceiling rose design reflects that of the diffuser.

#### **Dimensions:**

reflector: Ø 37 / 55 / 110 cm

Ceiling rose: Ø 18 x 5 cm

#### Light source:

LED module, 2700 e 3000 K, CRI 90, 15 W - 1.800\* lm (Ø 37/55 cm), 29 W - 3150\* lm, (Ø 110 cm)