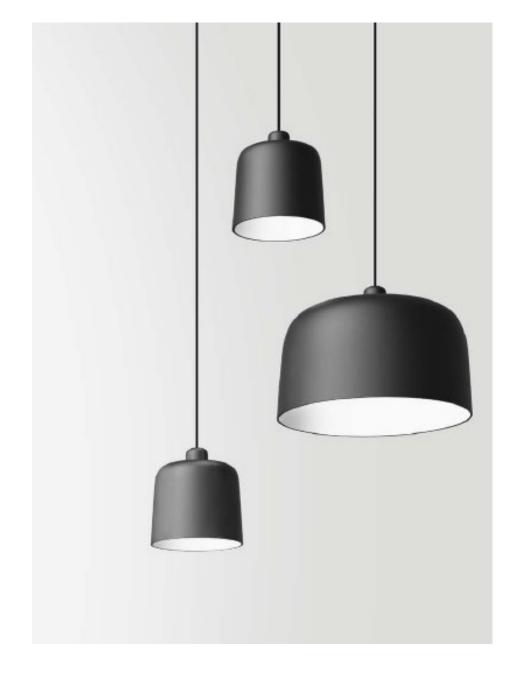

#### **Dimmability**:

Phase cut / dimmer on board

**Zile** design by Archirivolto

The Zile light range, named for its diffuser shape which resembles a Tibetan bell, features a minimalist design. The range comprises floor lamps, table lamps and pendant lights.

## Concept

Zile is, in all respects, an eco-friendly light. The lampshade is made of a long-lasting bioplastic (PLA) which is normally used in the packaging industry as a compostable material. It is composed of 80% renewable sources as it is made from by-products in production of industrial use, i.e sugar., sugarcane, corn and cellulose, with manufacturing processes being of low environmental impact (with limited C02 emissions). Almost all the lamp's elements are recyclable and/or recycled.

<u>Tipology</u>: suspension – table\* - floor\*

Finishes: matt white, matt black, matt dove gray, matt brick red

#### **Dimensions:**

shade: Ø 20 x 20 / 40 x 25 cm

Ceiling rose: Ø 13 x 4 cm