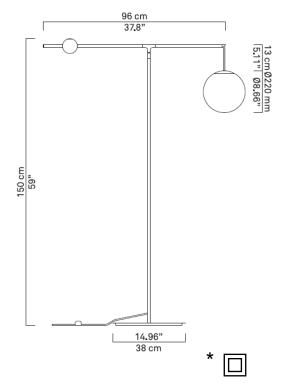

## Diffused light adjustable

The smaller diffuser is suitable also for the floor version, maintaining the great flexibility

<u>Tipology</u>: suspension - wall - floor

Finishes: matt black, brass

ceiling rose: Ø 6 x 10 cm

- floor

structure: 96 x 150 cm

diffusor: Ø 22 cm

B01A22

B01T22