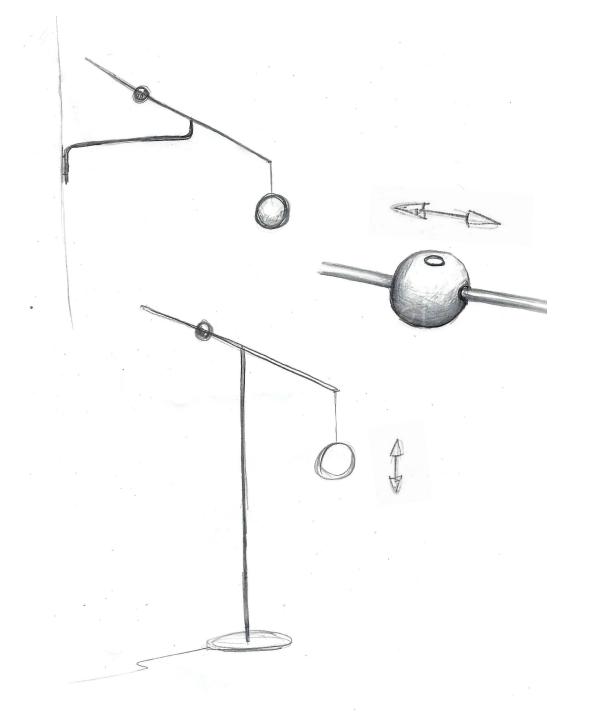

## Malamata

design by Schulab

The light can be used in different positions thanks to a counterweight in the form of a sphere with a button that enables adjustment. By pushing this button, a spring is activated, moving the counterweight down the lamp and thus changing the position of the diffuser.

The particular feature of this project (apart from its movement) is the large size of the diffuser available (48 cm). It is also available in a smaller 22 cm version

## Concept

The range of Malamata lights (named to recall the designer's Israeli roots, drawing on the Hebrew meaning of 'up and down') is characterised by the possibility of a variety of diffuser positions.

## Diffused light adjustable

The lamp is also available in wall version, composed by two articulated arms that give great flexibility in the positioning of the diffuser.

## Diffused light adjustable

The smaller diffuser is suitable also for the floor version, maintaining the great flexibility

<u>Tipology</u>: suspension - wall - floor

Finishes: matt black, brass

#### **Dimensions:**

- suspension

structure: 106 x 86 / 119 x 132 cm

diffusor: Ø 22 / 48 cm

ceiling rose: Ø 13 x 4 cm

- wall

structure: 152 x 33 cm

diffusor: Ø 22 cm

ceiling rose: Ø 6 x 10 cm

- floor

structure: 96 x 150 cm

diffusor: Ø 22 cm

B01A22

B01T22