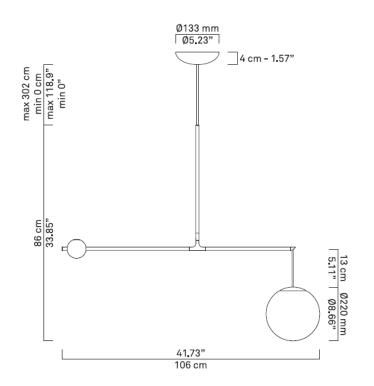

The particular feature of this project (apart from its movement) is the large size of the diffuser available (48 cm). It is also available in a smaller 22 cm version

#### **Dimensions:**

- suspension

structure: 106 x 86 / 119 x 132 cm

diffusor: Ø 22 / 48 cm

ceiling rose: Ø 13 x 4 cm

- wall

structure: 152 x 33 cm

diffusor: Ø 22 cm