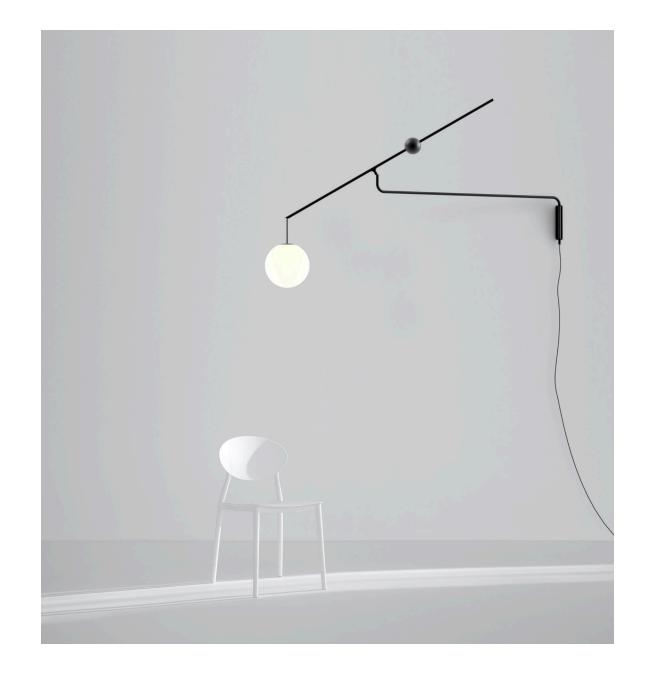

## Malamata

design by Schulab

The light can be used in different positions thanks to a counterweight in the form of a sphere with a button that enables adjustment. By pushing this button, a spring is activated, moving the counterweight down the lamp and thus changing the position of the diffuser.

The particular feature of this project (apart from its movement) is the large size of the diffuser available (48 cm). It is also available in a smaller 22 cm version

## Concept

The range of Malamata lights (named to recall the designer's Israeli roots, drawing on the Hebrew meaning of 'up and down') is characterised by the possibility of a variety of diffuser positions.

## Diffused light adjustable

The lamp is also available in wall version, composed by two articulated arms that give great flexibility in the positioning of the diffuser.